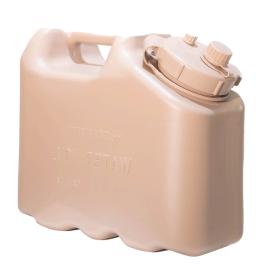

## 10 Litre Scepter Fuel Can

SKU: SCE05587

## Description

Standard issue to the U.S. and Canadian Armed Forces, the Scepter lightweight MIL-spec fuel cans are designed to safely and securely transport auxiliary fuel.

Made from rugged HDPE, the military fuel can is virtually indestructible.

- Easy to Transport
- Lighter, Better, Safer
- Customisable to User Specifications
- Excellent Mechanical Strength
- Superior Impact resistance
- Three Handle Design

Suitable for fuel and other liquids including water.