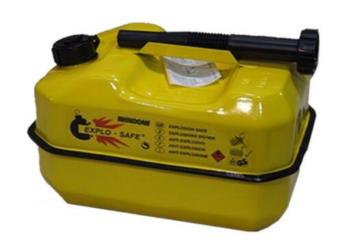

## 10 Litre Rhino Explosafe Fuel Can - Yellow

SKU: RC0010YEX

## Description

These special cans benefit from the Explo-Safe filling, an extra safety feature which helps prevent the fuel in the can from igniting. The unusual shape of the Rhino fuel cans makes them less likely to tip over, making them ideal for transport.

## **Key Features**

- Powder-coated rust-resistant exterior paint
- Leak-proof bayonet cap with locking pin
- Extra wide breather valve for a fast, smooth pour
- TUV Approved
- Wide base to prevent tipping