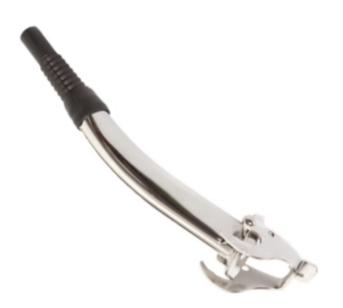

## Stainless Steel Flexible Pouring Spout

SKU: JC00SSSP

## Description

Optimum flow is assured when using this high-quality stainless steel spout with compatible stainless steel jerry cans.

## **Key Features**

- Special breathing channel provides steady, glug-free pouring
- Each spout has an internal filter to protect charging tank from dirt and foreign bodies

Specification: Box of 5

Suitable for Stainless Steel 10L and 20L Jerry Cans with bayonet clip.