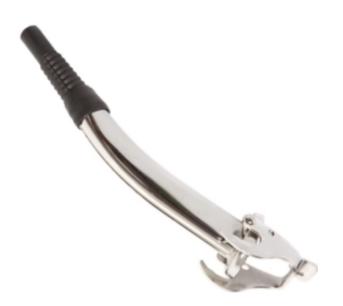

## Stainless Steel Flexible Pouring Spout

SKU: JC00SSSP

## Description

Optimum flow is assured when using this high quality stainless steel spout with compatible steel jerry cans.

## **Key Features**

- Special breathing channel provides steady, glug-free pouring
- Each spout has an internal filter to protect charging tank from dirt and foreign bodies

Suitable for Stainless Steel 10L and 20L Jerry Cans with bayonet clip.