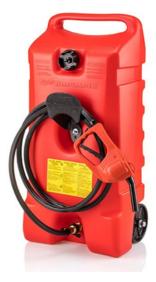

## 53 Litre Duramax Wheeled Gasoline Container

SKU: SCE06792

## Description

From the farm to the cottage, for work or for play, refuelling has never been so simple! Designed for commercial and industrial applications, the Duramax 14 gallon gasoline container provides a safe and convenient way to refill gas-powered tools, tractors, boats, jet skis, ATV's and more.

## **Key Features**

- Easy To Use
- Patented Pump Handle
- Spill-Proof Shut-Off
- Sturdy 6" Wheels
- Bolt-On Hangar For Convenient Hose Storage
- Flow Rate of 2 Gallons Per Minute in Siphon Mode