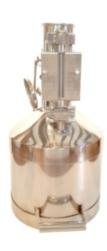

## 10 Litre Stainless Steel Test Measure Can

SKU: TM10A only

## Description

Manufactured to the highest possible specification and used widely in the food, medical and scientific industries, this 10 litre Stainless Steel Test Measure Can is essential when accuracy and precision are of the utmost importance. Available with or without Weights & Measures calibration and with or without Carry Case.

## **Key Features**

- Choose 5, 10 or 20 litre capacity
- Provides a calibrated measure for testing the accuracy of fuel dispensing equipment
- Stainless steel construction

## **Specifications**

Weight: 5kg

Suitable for use with diesel, biodiesel, petrol & AdBlue®