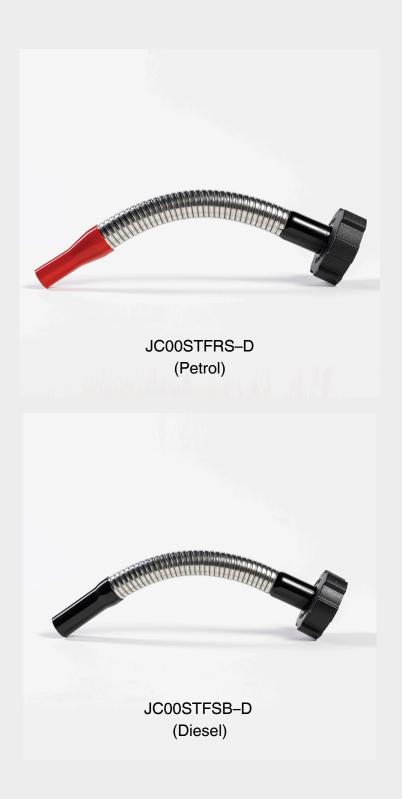

## Wavian Flexible Screw Top Spout (Diesel & Petrol Variations)

This spout is designed to be used exclusively with 5, 10 and 20 Litre Wavian Screw Top Fuel Cans.

Flexible Spout for Wavian Jerrycan with screw fitting Please note this spout is designed to be used exclusively with our 5, 10 and 20 Litre Wavian Screw Top Fuel Cans.